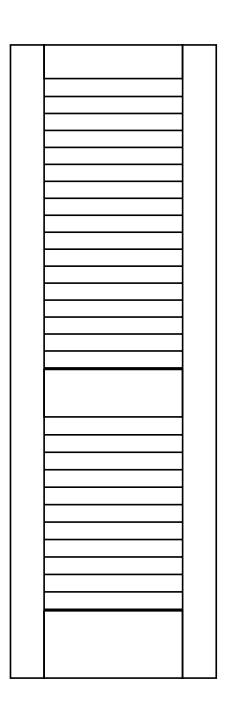

# E-Zee Set WOOD PRODUCTS

Louver doors and bi-folds are made to order. They feature true stile & rail, doweled construction and square edge sticking. Stiles are built-up to help keep the door stable. Other parts will be solid or glued up as required. Most species are available. We will be happy to customize doors to suit your needs.

## **Additional Options:**

| Additional Options. |                  |                  |  |  |
|---------------------|------------------|------------------|--|--|
| р (1011)            | Doors            | Bi-Folds         |  |  |
| Door Thickness:     | 1-3/8" or 1-3/4" | 1-1/8" or 1-3/8" |  |  |
| Top Rail:           | 4-1/4"           | 4-1/4"           |  |  |
| Lock Rail:          | 6"               | 6"               |  |  |
| Bottom Rail:        | 8-1/2"           | 8-1/2"           |  |  |
| Side Stiles:        | 4-1/4"           | 2"               |  |  |
| Louver Size:        | 1-5/8"           | 1-5/8"           |  |  |
| Stile Construction: | Built Up         | Solid            |  |  |
| Louver Spacing:     | Approx 1-5/16"   | Approx 1-5/16"   |  |  |
| Sicking Detail:     | Square edge      | Square edge      |  |  |

Louver doors and bi-folds are made to order. They feature true stile & rail, doweled construction and square edge sticking. Stiles are built-up to help keep the door stable. Other parts will be solid or glued up as required. Most species are available. We will be happy to customize doors to suit your needs.