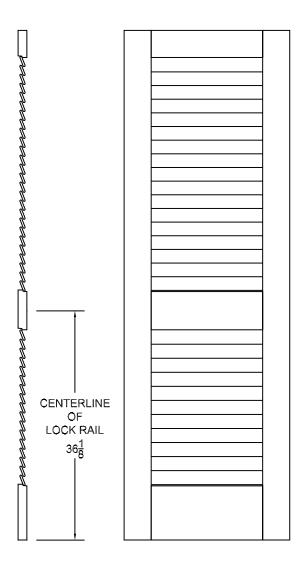

## **Additional Options:**

| Additional Options. |                  |                  |  |  |
|---------------------|------------------|------------------|--|--|
| р (1011)            | Doors            | Bi-Folds         |  |  |
| Door Thickness:     | 1-3/8" or 1-3/4" | 1-1/8" or 1-3/8" |  |  |
| Top Rail:           | 4-1/4"           | 4-1/4"           |  |  |
| Lock Rail:          | 6"               | 6"               |  |  |
| Bottom Rail:        | 8-1/2"           | 8-1/2"           |  |  |
| Side Stiles:        | 4-1/4"           | 2"               |  |  |
| Louver Size:        | 1-5/8"           | 1-5/8"           |  |  |
| Stile Construction: | Built Up         | Solid            |  |  |
| Louver Spacing:     | Approx 1-5/16"   | Approx 1-5/16"   |  |  |
| Sicking Detail:     | Square edge      | Square edge      |  |  |